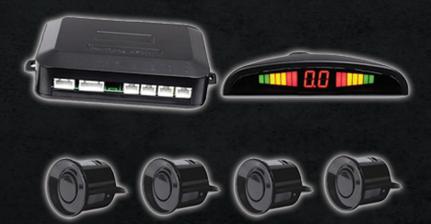

SmartVue comes with a back up camera that will work in most cars and we also offer a wide range of vehicle specific cameras. The SmartVue also has inputs for our optional parking sensors that work on all of App-Tronics mirror product line. SmartVue is the clear choice when purchasing a safety backup system.

## **Optional Accessories**

- Optional backup cameras wiht multiple options and configurations.
- Prepainted or unfinished backup sensors, displaying distance and location of object.
- OEM mounting brackets available for all makes and models, applicational chart available.