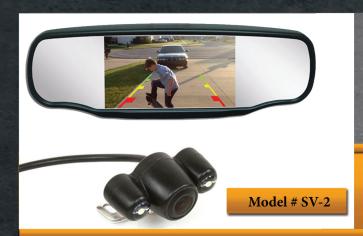

## THE SAFE WAY TO BACK UP!

SmartVue is the simple solution to a high-end reversing camera rear view mirror. App-Tronics uses the same 600nit 5 inch captive display as in our higher end mirrors, ensuring a clear view while backing up.

SmartVue comes with a back up camera that will work in most cars and we also offer a wide range of vehicle specific cameras. The SmartVue also has inputs for our optional parking sensors that work on all of App-Tronics mirror product line. SmartVue is the clear choice when purchasing a safety backup system.

- 5 inch, 600nit captive display.
- Automatic HD reversing camera.

- OEM Mounting solutions
- Several camera options.