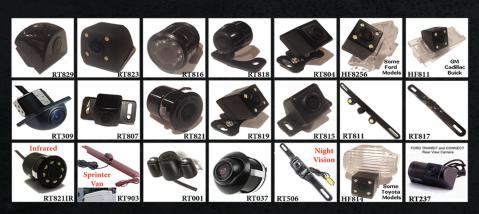

## **Optional Accessories**

- Optional backup cameras wiht multiple options and configurations.
- Prepainted or unfinished backup sensors, displaying distance and location of object.
- OEM mounting brackets available for all makes and models, applicational chart available.