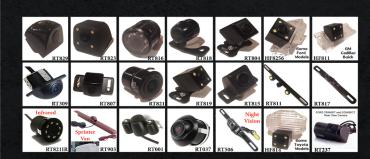

## **Optional Accessories**

- Optional backup cameras wiht multiple options and configurations.
- Prepainted or unfinished backup sensors, displaying distance and location of object.
- OEM mounting brackets available for all makes and models, applicational chart available.
- Micro SD Cards 16GB or 32GB