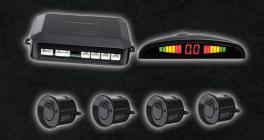

## **Optional Accessories**

- Optional backup cameras wiht multiple options and configurations.
- Prepainted or unfinished backup sensors, displaying distance and location of object.
- OEM mounting brackets available for all makes and models, applicational chart available.
- Micro SD Cards 16GB or 32GB