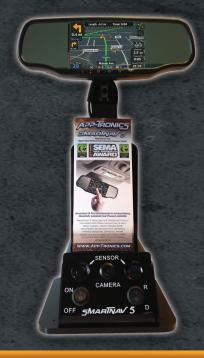

## DEALER ADVERTISING AND DISPLAY MATERIAL

Fully functioning SmartNav 5 display stands with working rear camera and parking sensors. Ask about our free placement programs, also available for individual purchase.

## IGO PRIMO NAVIGATION MAIN FEATURES

- Intelligent navigation features.
- Unparalleled, true 3D map visualization.
- Sophisticated route calculation, timely and precise guidance.
- Voice guidance with turn by turn directions.
- 40 lauguages.
- Connected services Supported by Naviextras.
- Tunnel view and junction view displayed.
- Truck routing and fleet-ready navigation available.
- Simple to use, clean and appealing user interface.
- Real-time route alternatives.
- Parking around destination.
- 3D landmarks, cities, junctions.
- Satellite imagery.
- Highways, toll roads, unpaved roads, ferries, HOV lanes, areas requiring special permits, border crossing.
- Automatic recalculation when leaving the recommended route.
- Lane guidance and Real signposts.
- Driver alerts and Picture navigation.
- Breadcrumb trail.
- Posted speed limits and over speed warnings.
- Access to main features of the SmartNav 5, including Bluetooth, brightness and FM transmitter.
- Most up to date iGO primo mapping on every mirror. Future supdates through Naviextras.
- Automatic day and night time viewing.
- Visual and audible alerts from radar / laser detector.
- Red light camera and speed trap database.