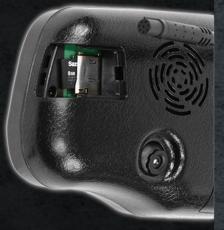

- 5 inch, 600nit one touch captive display, the brightest display on market, and does not wash out in daylight.
- Optional 5 inch HD reversing camera.
- Featured iGO Primo<sup>®</sup> GPS navigation for North America and optional countries, with over11 millionPOIs and 3D mapping with building images.
- 800MHz processor giving immediate use of all features.
- Bluetooth<sup>™</sup> with smart-phone music integration, with enough allocated space allowing for phonebook storage and 1000's of songs.
- Internal microphone and GPS antenna.
- Integrated Front viewing continuous DVR recorder with included micro SDcard (8GB) expandable to optional (32GB).
- Two Micro SD slots, one for DVR recording expandable to (32GB), the secondary for user media up to (32GB).
- Integrated radar detector X, K, KU, KA bands, laser detection capabilities with audible and visual warnings.