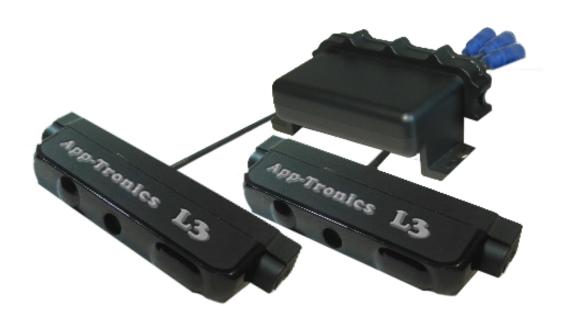

### System Components

#### 4-transponder System

If you are installing 4 transponders with two CPU boxes, cut the ID wire on one of the CPU boxes, so the system will differentiate them from each other.

### Wiring a Wireless System

Make sure RED wire is connected to + pole and BLACK wire is connected to - pole of a vehicle battery.