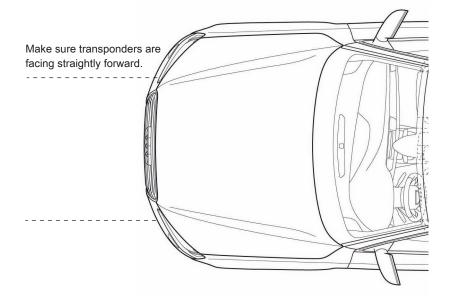

#### Caution!

- 1. Make sure transponders are positioned proximately at the same height as number plate and separated by 70 centimeters from each other.
- 2. Make sure transponders are horizontally positioned by level included in the package, and are facing straightly forward.
- 3. CPU box MUST BE positioned IN FRONT OF the radiator.
- 4. Make sure cable of CPU box drops downward.