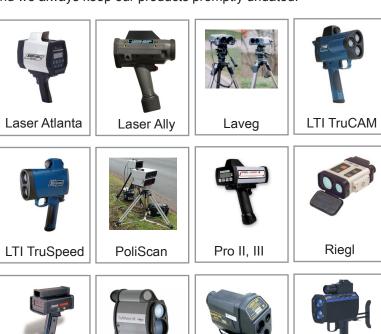

### Appendix

Here is a collection of laser/lidar guns we have tested. Our laser jammer works for other similar ones. The coverage is increasing and we always keep our products promptly undated.

TSS Laser