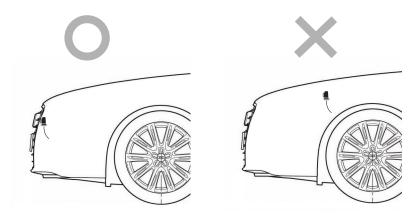

#### Caution!

- 1. Make sure transponders are positioned proximately at the same height as number plate and separated by 70 centimeters from each other.
- 2. Make sure transponders are horizontally positioned by level included in the package, and are facing straightly forward.
- 3. CPU box MUST BE positioned IN FRONT OF the radiator.
- 4. Make sure cable of CPU box drops downward.