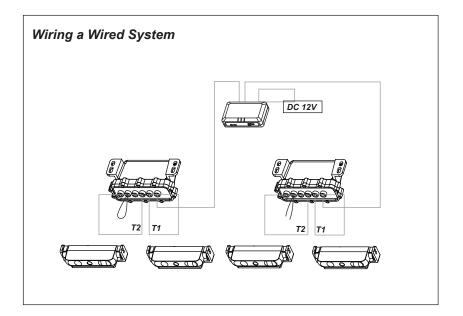

### System Components

#### Turning On/ Off

Wired system: Switch the power switch to turn the whole system on or off.