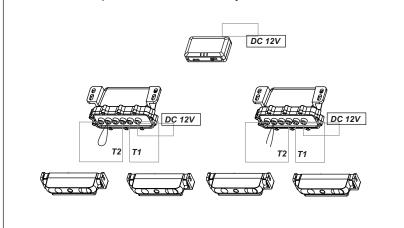

### Wiring a Wireless System

Make sure RED wire is connected to + pole and BLACK wire is connected to - pole of a vehicle battery.