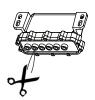

#### 4-transponder System

If you are installing 4 transponders with two CPU boxes, cut the ID wire on one of the CPU boxes, so the system will differentiate them from each other.