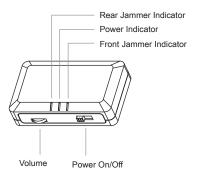

#### Turning On/ Off

Wired system: Switch the power switch to turn the whole system on or off.

#### Adjustung Volume

Use the volume wheel to adjust volume.

#### Reading Indicators

The power indicator is on as long as the system is powered on. If a jammer is connected to the buzzer box, the corresponding indicatior blinks every 2~3 seconds in normal status. It will blink rapidly and continuously when the jammer detects laser signals.