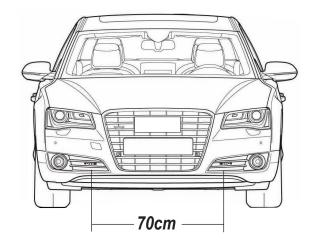

#### Caution!

- 1. Make sure transponders are positioned proximately at the same height as number plate and separated by 70 centimeters from each other.
- 2. Make sure transponders are horizontally positioned by level included in the package, and are facing straightly forward.
- 3. CPU box MUST BE positioned IN FRONT OF the radiator.
- 4. Make sure cable of CPU box drops downward.