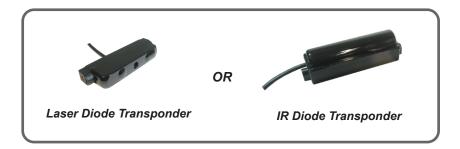

## Danger

Stealth laser Jammer is a class 1M laser product. Never look at the transponder closely while powered on!

#### **Specifications**

Input: DC 12V

Laser Wavelength: 905nm

Operation Temperature : - 25 oC ~ + 70 oC

**Product Origin: Taiwan** 