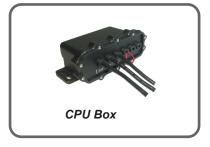

#### 4-transponder System

If you are installing 4 transponders with two CPU boxes, cut the ID wire on one of the CPU boxes, so the system will differentiate them from each other.

#### Caution!

- 1. Make sure transponders are positioned proximately at the same height as number plate and separated by 70 centimeters from each other.
- 2. Make sure transponders are horizontally positioned by level included in the package, and are facing straightly forward.
- 3. CPU box MUST BE positioned IN FRONT OF the radiator.
- 4. Make sure cable of CPU box drops downward.

Install CPU box in front of radiator and make sure the cable dropping downward. Never install it in the center of engine bay. It can't stand the heat.