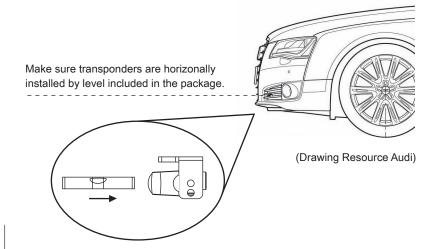

#### Caution!

- 1. Make sure transponders are positioned proximately at the same height as number plate and separated by 70 centimeters from each other.
- 2. Make sure transponders are horizontally positioned by level included in the package, and are facing straightly forward.
- 3. CPU box MUST BE positioned IN FRONT OF the radiator.
- 4. Make sure cable of CPU box drops downward.